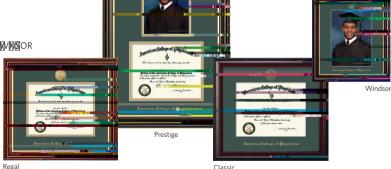

## Our Frames Stand The Test Of Time

► Green and gold double mat features a brilliant, proof-struck, minted medallion or green single mat featuring gold-leaf embossing of the o cial College seal

► Our Conservation-Quality Pre (ation-Quality 7 (est Of ) (ime) (

**PRESTIGE** REGAL CLASSIC

High-gloss cherry finish with a gold inner bevel Satin black finish with beautiful gold accents Elegant cherry finish with impressive gold accents Rich burnished-cherry finish